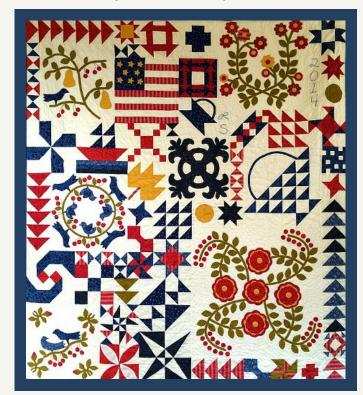

by Minick and Simpson.

This quilt measures 75" x 87"and has piecing and appliqué. It was designed from an antique quilt found at an estate sale in Texas with 2 bluebirds on a branch surrounded by rosebuds.

(Original Photo credited to minickandsimpson.blogspot.com.)