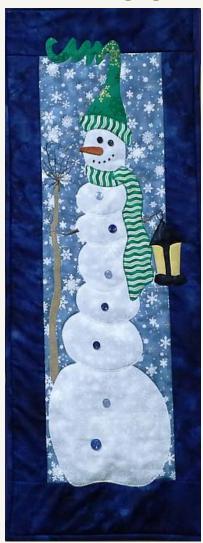

## Chilly Willy Snowman Wall Hanging

Pieced and Quilted by S. Cully.
Pattern by *Patch Abilities*. Size is 12" x 32".

Visit our Shop Online Boards at http://www.pinterest.com/ozarkscn/

Creative Notions Quilt Shop 211 East Street, Stockton MO 65785 1-417-276-4216 www.ozarkscreativenotions.com Austin Bluebird Sampler Block of the Month Quilt